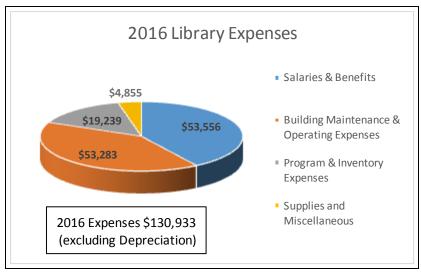

Total in-house DVDs                     | 2974  | Total Programs Attendance             |
| 1,048  | Total in-house Audiobooks               |       |                                       |
|        |                                         | 63    | Summer Reading Program Participants   |
| 3,727  | Visits to our website Hammondsport.org  | 461   | Total Summer Program Attendance       |
| 1,673  | Uses of Library Computers               | 24    | Volunteers                            |
|        |                                         | 6     | Part-time Staff                       |
| 37,424 | Total 2016 Circulation of All Materials | 10    | Trustees                              |
| 1      |                                         |       |                                       |





#### To Our Generous Contributors ... Thank You!

#### Books

Given in Honor of:

911

by Hammondsport Women's Club

Monetary Donation
Given in Honor of:
Sam & Terry Pennise

by Daniel & Elenor Boutwell

#### **Books**

Given in Memory of:

**Betty Lou Arnett** 

by Christopher & Louise Rodee

**Barb Bailey** 

by William Lent

Jim Barry

by Anna & Dave Bauer,

Linda Carl,

Mr & Mrs Phillip Dickson,

Jeanne Kashorek,

**Taylor Library Board of Trustees** 

**Marion Brewer** 

by Linda Carl

Millie DeSeyn

by Paul & Elena Smith,

Rick & Marsha Watson

**George Dietrich** 

by Rick & Marsha Watson

Jim Hallahan

by Hammondsport Woman's Club

Jayne Honeyman

by Sheila Allen,

Hammondsport Woman's Club,

Mr & Mrs Barney Hubbs

**Alexis Merriner** 

by Linda Carl

**Rachel Nicklaus** 

by Mik