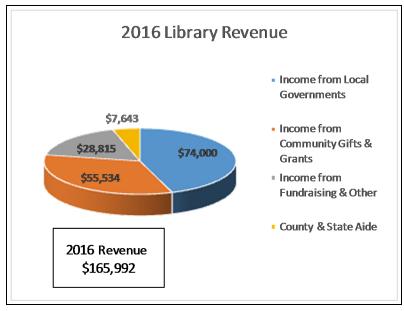

| Total in-house DVDs                     | 2974  | Total Programs Attendance             |
| 1,048  | Total in-house Audiobooks               |       |                                       |
|        |                                         | 63    | Summer Reading Program Participants   |
| 3,727  | Visits to our website Hammondsport.org  | 461   | Total Summer Program Attendance       |
| 1,673  | Uses of Library Computers               | 24    | Volunteers                            |
|        |                                         | 6     | Part-time Staff                       |
| 37,424 | Total 2016 Circulation of All Materials | 10    | Trustees                              |
| 1      |                                         |       |                                       |





#### To Our Generous Contributors ... Thank You!

#### Books

Given in Honor of:

911

by Hammondsport Women's Club

Monetary Donation
Given in Honor of:
Sam & Terry Pennise

by Daniel & Elenor Boutwell

#### **Books**

Given in Memory of:

**Betty Lou Arnett** 

by Christopher & Louise Rodee

**Barb Bailey** 

by William Lent

Jim Barry

by Anna & Dave Bauer,

Linda Carl,

Mr & Mrs Phillip Dickson,

Jeanne Kashorek,

**Taylor Library Board of Trustees** 

**Marion Brewer** 

by Linda Carl

Millie DeSeyn

by Paul & Elena Smith,

Rick & Marsha Watson

**George Dietrich** 

by Rick & Marsha Watson

Jim Hallahan

by Hammondsport Woman's Club

Jayne Honeyman

by Sheila Allen,

Hammondsport Woman's Club,

Mr & Mrs Barney Hubbs

**Alexis Merriner** 

by Linda Carl

**Rachel Nicklaus** 

by M